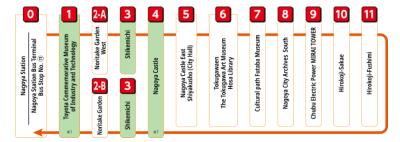

#### ★ Includes

- ① Round-trip expressway bus ticket from Osaka to Nagoya \*\*Overnight buses are not included.
- ② Nagoya Sightseeing Route Bus "Me~guru" One-Day Pass

XYou may ride the Me∼guru Bus an unlimited number of times in one day and receive discounts and other benefits at the designated tourist facilities. (Special discounts and perks are available with a One-Day Pass, which is valid on the day the pass is used.)