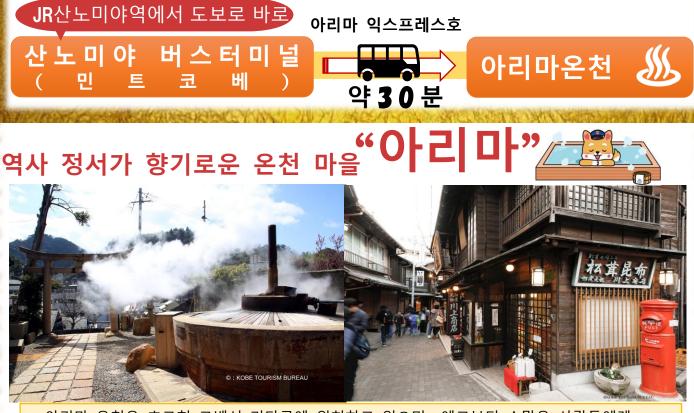

## JR고속버스라면 환승없이 편하게! <sub>지정석이라</sub> 꼭 앉을 수 있어!

아리마 온천은 효고현 고베시 기타구에 위치하고 있으며, 예로부터 수많은 사람들에게 사랑받아 온 역사 있는 온천 마을입니다.일본 3대 온천의 하나입니다. 갈색의 명물탕 김천과 무색투명한 은천의 다른 수질을 가진 탕을 즐길 수 있습니다.