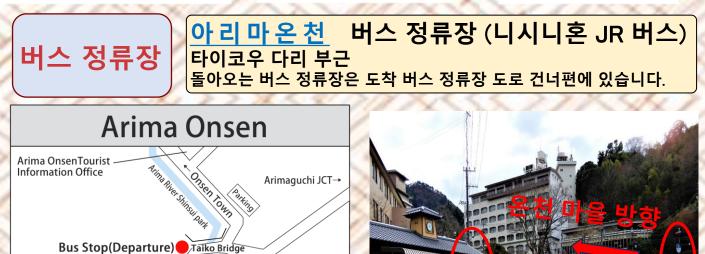

#### ● 사용 방법: 받은 종이 승차권을 버스 승차 시에 운전 기사에게 제시해 주시기 바랍니다. ※버스는 전석 지정제입니다. QR 코드 제시는

5사 장

산노미야 버스터미널 (민트고베 1층)

**Bus Stop** 

(Arrival)

Arima River

Route 51

Arima Onsen

Station (Kobe Electric Railway)

++++

산노미야 버스터미널 입구

JR 버스 티켓 카운터

하차 장기

2024년 9월 현재